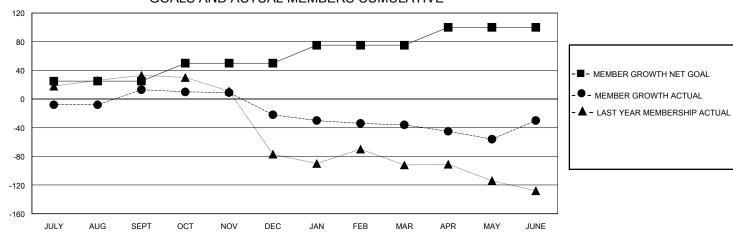

## GOALS AND ACTUAL MEMBERS CUMULATIVE

| DROPPED CLUBS: 5 |     | 21 CLUBS OF 30 ADDED 1 OR MORE<br>NEW MEMBERS | GENDER DISTRIBUTION  MALE 363 (66.48%)  FEMALE 183 (33.52%) |               |     |
|------------------|-----|-----------------------------------------------|-------------------------------------------------------------|---------------|-----|
| DROPPED MEMBERS  |     |                                               | FEMALE                                                      | 103 (33.32 %) |     |
| DECEASED         | 3   | CLICK HERE FOR CUMULATIVE                     | TOTAL FAMILY UNIT MEMBERS                                   |               | 106 |
| CLUB CANCELLED   | 69  | MEMBERSHIP DATA                               | FAMILY MEMBERS PAYING HALF<br>DUES                          |               |     |
| OTHER            | 112 |                                               |                                                             |               | 55  |
| TOTAL            | 184 |                                               |                                                             |               |     |

## District 412 B

Results as of: 6/30/2024

| GMT: | LOCATION MALAWI | GMT CA |
|------|-----------------|--------|
|      |                 |        |

| Clubs                 |               |           |               | Members               |                        |                         |                                                    |  |
|-----------------------|---------------|-----------|---------------|-----------------------|------------------------|-------------------------|----------------------------------------------------|--|
| RESULTS FOR 2023-2024 |               |           |               | RESULTS FOR 2023-2024 |                        |                         |                                                    |  |
| QUARTER               | NEW CLUB GOAL | NEW CLUBS | DROPPED CLUBS | QUARTER MEMB          | SER GROWTH NET<br>GOAL | MEMBER GROWTH<br>ACTUAL | DROPPED<br>MEMBERS ACTUAL<br>(including transfers) |  |
| JULY/AUG/SEPT         | 2             | 1         | 2             | JULY/AUG/SEPT         | 25                     | 52                      | 36                                                 |  |
| OCT/NOV/DEC           | 0             | 0         | 1             | OCT/NOV/DEC           | 25                     | 24                      | 46                                                 |  |
| JAN/FEB/MAR           | 2             | 0         | 0             | JAN/FEB/MAR           | 25                     | 18                      | 31                                                 |  |
| APR/MAY/JUNE          | 1             | 3         | 2             | APR/MAY/JUNE          | 25                     | 79                      | 71                                                 |  |