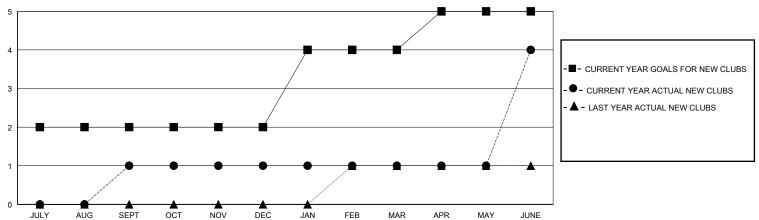

## GOALS AND ACTUAL NEW CLUBS CUMULATIVE

## District 412 B

Results as of: 6/30/2024

| GMT: | LOCATION MALAWI | GMT CA |
|------|-----------------|--------|
|      |                 |        |

| Clubs                 |               |           |               | Members               |                        |                         |                                                    |  |
|-----------------------|---------------|-----------|---------------|-----------------------|------------------------|-------------------------|----------------------------------------------------|--|
| RESULTS FOR 2023-2024 |               |           |               | RESULTS FOR 2023-2024 |                        |                         |                                                    |  |
| QUARTER               | NEW CLUB GOAL | NEW CLUBS | DROPPED CLUBS | QUARTER MEMB          | SER GROWTH NET<br>GOAL | MEMBER GROWTH<br>ACTUAL | DROPPED<br>MEMBERS ACTUAL<br>(including transfers) |  |
| JULY/AUG/SEPT         | 2             | 1         | 2             | JULY/AUG/SEPT         | 25                     | 52                      | 36                                                 |  |
| OCT/NOV/DEC           | 0             | 0         | 1             | OCT/NOV/DEC           | 25                     | 24                      | 46                                                 |  |
| JAN/FEB/MAR           | 2             | 0         | 0             | JAN/FEB/MAR           | 25                     | 18                      | 31                                                 |  |
| APR/MAY/JUNE          | 1             | 3         | 2             | APR/MAY/JUNE          | 25                     | 79                      | 71                                                 |  |